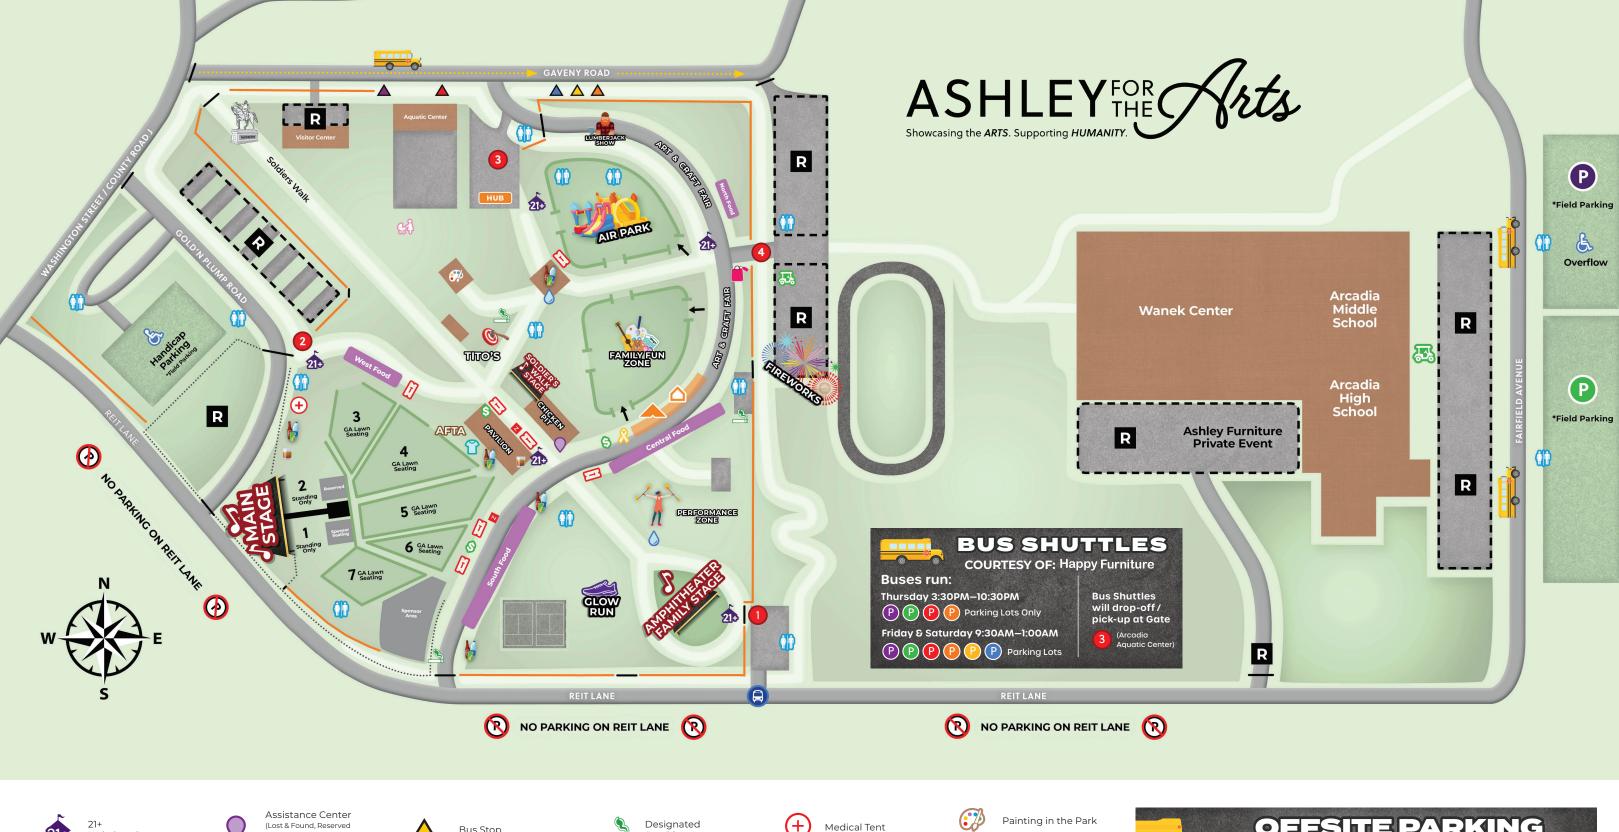

#### **HOT AIR BALLOON DISPLAY**

Friday & Saturday 6:15PM (WEATHER PERMITTING)

**NATIONAL ANTHEM** 

Friday & Saturday 4:45PM

Wristbands

Bus Shuttle Pick-Up / Drop-Off

Beer, Soda

& Water

(Lost & Found, Reserved Seating/Sponsor/Meet & Greet Check In)

Cart Pick-Up/

Bus Stop

Drop-Off

Entrance Gate

Smoking Area

External Shuttle Pick-Up / Drop-Off

Merchandise

Ticket Booth

Restrooms

Water Station

Cause